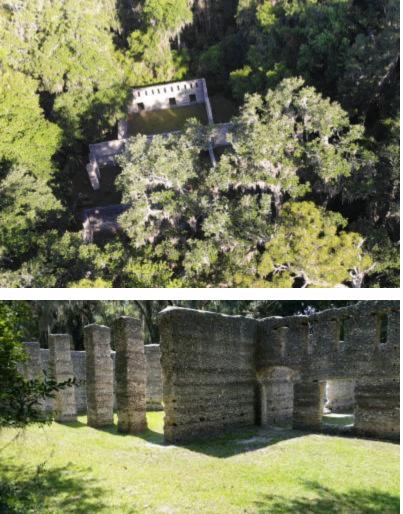

## **McIntosh Sugarmill Ruins**

Address: 3013 Charlie Smith Sr. Highway

St. Marys, GA 31558

This facility is located on Charlie Smith Sr. Highway, down from the main gate of Kingsbay Naval Base. This site is a historic landmark, and is a popular venue for weddings and photography sessions. Since this is a historical site, it cannot be altered in any way--driving any type of stake/nail into the ground/ruins is prohibited, and you may not hang anything from the tabby ruins. There are two access points to this park--the first is at the main entrance off Charlie Smith Hwy, and the second is past that, right before the railroad tracks.